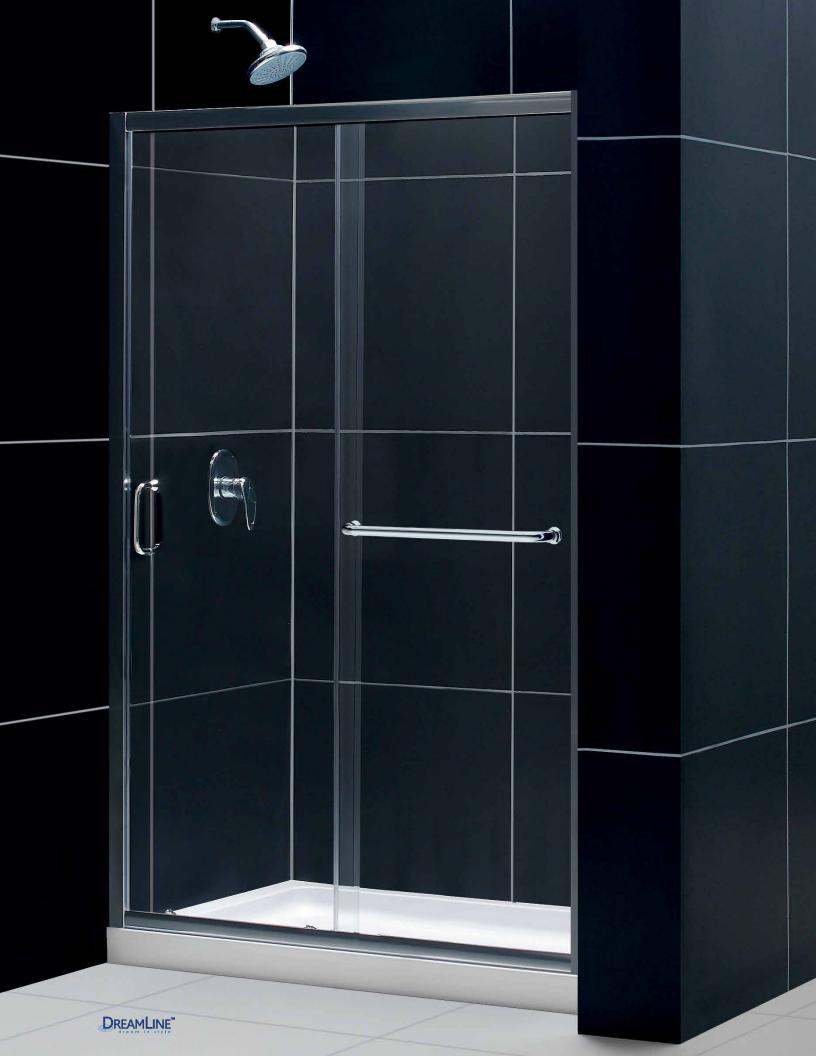

## **Infinity-Z**

The Infinity-Z Shower Door delivers a classic design with fresh attitude. Features of convenience, like a handy towel bar and fast release wheels that make cleaning the glass and track a cinch, are combined with the modern appeal of a frameless glass design. Choose the simply sophisticated style of the Infinity-Z Sliding Shower Door to update your shower space.

Infinity-Z is also available as a tub door.

## Features:

- 1/4" (6mm) tempered clear or frosted glass
- Chrome or brushed nickel hardware finish
- Convenient towel bar
- Reversible for right or left door opening
- Anodized aluminum profiles and guide rails
- 1" out-of-plumb adjustment on each side
- Width may be trimmed up to 4"
- Optional SlimLine™ shower base and backwalls available